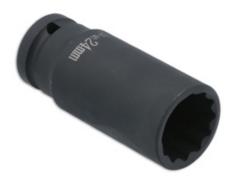

## Deep Impact Socket 1/2"D 24mm Bi-Hex - for VW Group

Deep 24mm Bi-Hex 1/2"D impact socket. Suitable for a number of applications on VW group vehicles, including drive shafts and gearboxes fixings.

## **Additional Information**

- Size: 24mm Bi-Hex (12pt) x 1/2"D.
- · Deep impact socket, length: 78mm.
- Applications include drive shaft centre lock bolt suitable for: Audi A3 and TT; Seat Altea and Leon; Skoda Octavia (1Z), Superb (3T); VW
  Golf (mark VI and VII), Passat (3C), Passat CC Scirocco and Tiguan.
- · Can also be used on gearboxes, differentials and axles.
- Manufactured from chrome molybdenum with black phosphate finish.